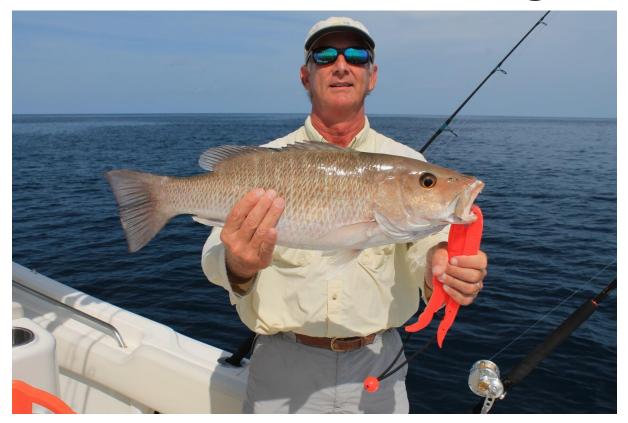

Includes live and "hairy" Hard Bottom areas
- Chum, lot's of Chum
- Critical Point: The tide and wind must allow you position the boat ahead and in-line with target.
- Fish the entire water column
  - Free-Line, Light Jigs, Knocker Rigs and "Chicken Rigs"

# Best/Worst Days to Fish

#### **New Moon**

- Two days before, the day of, and two days after the New Moon.
- Poor fishing during these 5 days; <u>night or day</u>.
- My experience and consensus among other Captains as well.

#### Full Moon

- Weak daytime bite two days before, the day of, and two days after the Full Moon.
- Best bite is at night.
- Main Point: these 10 days of the month can be very difficult to fish, especially during the day.

# The Enemies; Day or Night

#### Jewfish

#### Cuda

















# Hard Bottom Mang



## Night and Day Snaps





## **Red Snaps**





## Questions?



Thank You!! Capt. Sam Young 595-6341 www.samyoungcharters.com