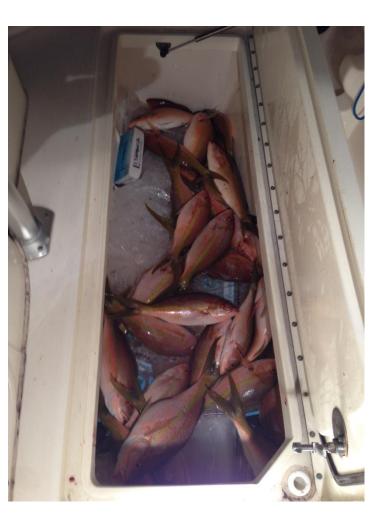

## Offshore Snapper 15-75 miles

- Best Bite = When they're feeding; day or night
  Definitely more aggressive feeding at night
- Snapper are Structure Oriented; Includes live and "hairy" Hard Bottom areas
- Chum, lot's of Chum
- Critical Point: The tide and wind must allow you position the boat ahead and in-line with target.
- Fish the entire water column
  - Free-Line, Light Jigs, Knocker Rigs and "Chicken Rigs"

# Best/Worst Days to Fish