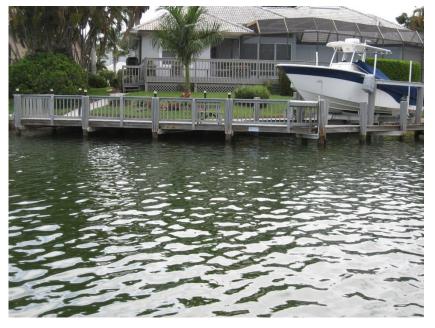

, Google Sam Young Charters for Web Site



# Agenda

- Chum, Tackle, Rigs/Baits
- Day or Night?
- Best/Worst Days to Fish
- Snapper Species Common to SW Gulf

## Chum Blocks – My Favorite



## Serious Chum Mix – My Favorite



## Chum the Water Column



## Quantum Boca and Cabo Spinning Reels

# Boca 50 ( QUANTLM



## **Fin-Nor Marquesa 20**



# **Rod & Reel Combinations**

#### **Snapper Rigs**



#### **Note Butt Length**



### Welcome Assistance



#### Work the water column

- Knocker rigs on the bottom
- Heavy Jig Heads with cut bait
- Free Line jigs; various weights depending on currrent
- Dropper Loop Rigs with shrimp on hard bottom
- Live Pin Fish, Grunts
- White Bait: all types
- Always have live Shrimp on board



## **Inshore Dock Snapper**

#### Right at your "backyard"



#### **Bigger Mangs in Warm Months**



## **Dock Snapper Reward**



## Offshore Snapper 15-75 miles

- Best Bite = When they're feeding; day or night
  Definitely more aggressive feeding at night
- Snapper are Structure Oriented; Includes live and "hairy" Hard Bottom areas
- Chum, lot's of Chum
- Critical Point: The tide and wind must allow you position the boat ahead and in-line with target.
- Fish the entire water column
  - Free-Line, Light Jigs, Knocker Rigs and "Chicken Rigs"

# Best/Worst Days to Fish

#### **New Moon**

- Two days before, the day of, and two days after the New Moon.
- Poor fishing during these 5 days; <u>night or day</u>.
- My experience and consensus among other Captains as well.

#### Full Moon

- Weak daytime bite two days before, the day of, and two days aft