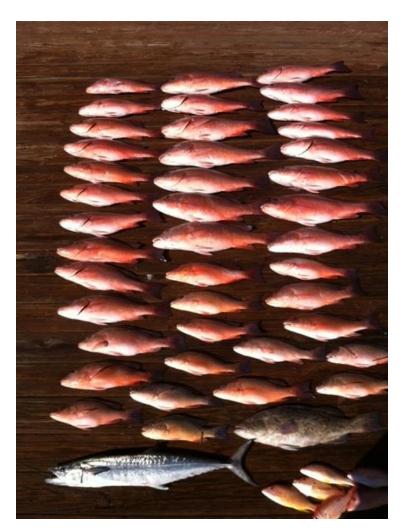

re Structure Oriented; Includes live and "hairy" Hard Bottom areas
- Chum, lot's of Chum
- Critical Point: The tide and wind must allow you position the boat ahead and in-line with target.
- Fish the entire water column
  - Free-Line, Light Jigs, Knocker Rigs and "Chicken Rigs"

# Best/Worst Days to Fish

#### **New Moon**

- Two days before, the day of, and two days after the New Moon.
- Poor fishing during these 5 days; <u>night or day</u>.
- My experience and consensus among other Captains as well.

#### Full Moon

- Weak daytime bite two days before, the day of, and two days after the Full Moon.
- Best bite is at night.
- Main Point: these 10 days of the month can be very difficult to fish, especially during the day.

# The Enemies; Day or Night

#### Jewfish

#### Cuda

















# Hard Bottom Mang



## Night and Day Snaps





## **Red Snaps**





## Questions?



Thank You!! Capt. Sam Young 595-6341 www.samyoungcharters.com