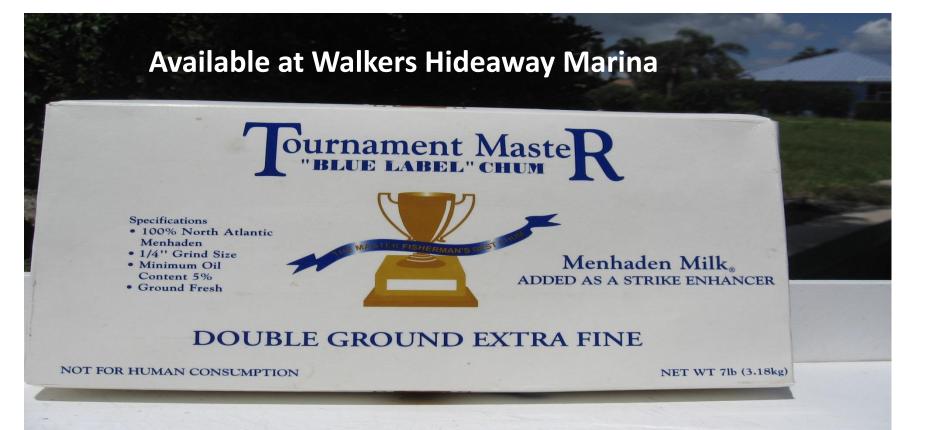

#### **SW Gulf Snapper Fishing**

#### Capt Sam Young 239-595-6341 Or, Google Sam Young Charters for Web Site



# Agenda

- Chum, Tackle, Rigs/Baits
- Day or Night?
- Best/Worst Days to Fish
- Snapper Species Common to SW Gulf

## Chum Blocks – My Favorite



## Serious Chum Mix – My Favorite



## Chum the Water Column



## Quantum Boca and Cabo Spinning Reels

# Boca 50 ( QUANTLM



## **Fin-Nor Marquesa 20**



# **Rod & Reel Combinations**

#### **Snapper Rigs**



#### **Note Butt Length**



### Welcome Assistance



#### Work the water column

- Knocker rigs on the bottom
- Heavy Jig Heads with cut bait
- Free Line jigs; various weights depending on currrent
- Dropper Loop Rigs with shrimp on hard bottom
- Live Pin Fish, Grunts
- White Bait: all types
- Always have live Shrimp on board



## **Inshore Dock Snapper**

#### Right at your "backyard"



#### **Bigger Mangs in Warm Months**



## **Dock Snapper Reward**



## Offshore Snapper 15-75 miles

- Best Bite = When they're feeding; day or night
  Definitely more aggressive feeding