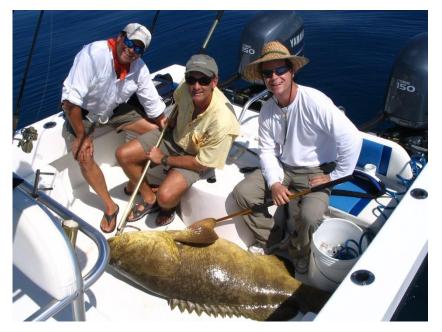

ht
- Snapper are Structure Oriented; Includes live and "hairy" Hard Bottom areas
- Chum, lot's of Chum
- Critical Point: The tide and wind must allow you position the boat ahead and in-line with target.
- Fish the entire water column
  - Free-Line, Light Jigs, Knocker Rigs and "Chicken Rigs"

# Best/Worst Days to Fish

#### **New Moon**

- Two days before, the day of, and two days after the New Moon.
- Poor fishing during these 5 days; <u>night or day</u>.
- My experience and consensus among other Captains as well.

#### Full Moon

- Weak daytime bite two days before, the day of, and two days after the Full Moon.
- Best bite is at night.
- Main Point: these 10 days of the month can be very difficult to fish, especially during the day.

# The Enemies; Day or Night

#### Jewfish

#### Cuda

















# Hard Bottom Mang



## Night and Day Snaps





## **Red Snaps**





## Questions?



Thank You!! Capt. Sam Young 595-6341 www.samyoungcharters.com