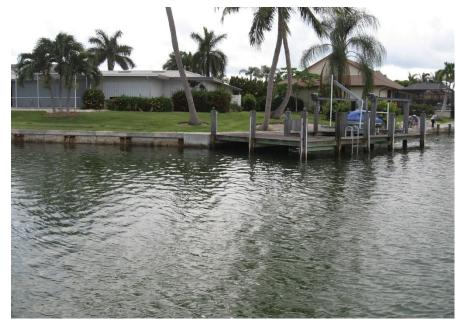

# Agenda

- Chum, Tackle, Rigs/Baits
- Day or Night?
- Best/Worst Days to Fish
- Snapper Species Common to SW Gulf

## Chum Blocks – My Favorite



## Serious Chum Mix – My Favorite



## Chum the Water Column



## Quantum Boca and Cabo Spinning Reels

# Boca 50 ( QUANTLM



## **Fin-Nor Marquesa 20**



# **Rod & Reel Combinations**

#### **Snapper Rigs**



#### **Note Butt Length**



### Welcome Assistance



#### Work the water column

- Knocker rigs on the bottom
- Heavy Jig Heads with cut bait
- Free Line jigs; various weights depending on currrent
- Dropper Loop Rigs with shrimp on hard bottom
- Live Pin Fish, Grunts
- White Bait: all types
- Always have live Shrimp on board



## **Inshore Dock Snapper**

#### Right at your "backyard"



#### **Bigger Mangs in Warm Months**



## **Dock Snapper Reward**



## Offshore Snapper 15-75 miles

- Best Bite = When they're feeding; day or night
  Definitely more aggressive feeding at night
- Snapper are Structure Oriented; Includes live and "hairy" Hard Bottom areas
- Chum, lot's of Chum
- Critical Point: The tide and wind must allow you position the boat ahead and in-line with target.
- Fish the entire water column
  - Free-Line, Light Jigs, Knocker Rigs and "Chicken Rigs"

# Best/Worst Days to Fish

#### **New Moon**

- Two days before, the day of, and two days after the New Moon.
- Poor fishing during these 5 days; <u>night or day</u>.
- My experience and consensus among other Captains as well.

#### Full Moon

- Weak daytime bite two days before, the day of, and two days after the Full Moon.
- Best bite is at nigh