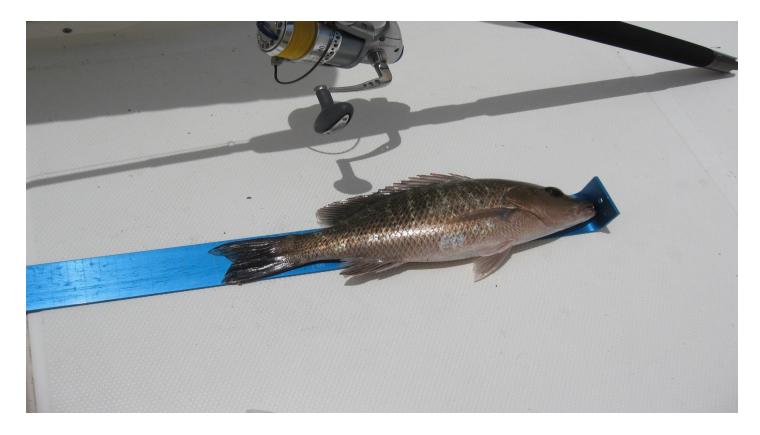

Rigs/Baits
- Day or Night?
- Best/Worst Days to Fish
- Snapper Species Common to SW Gulf

## Chum Blocks – My Favorite



## Serious Chum Mix – My Favorite



## Chum the Water Column



## Quantum Boca and Cabo Spinning Reels

# Boca 50 ( QUANTLM



## **Fin-Nor Marquesa 20**



# **Rod & Reel Combinations**

#### **Snapper Rigs**



#### **Note Butt Length**



### Welcome Assistance



#### Work the water column

- Knocker rigs on the bottom
- Heavy Jig Heads with cut bait
- Free Line jigs; various weights depending on currrent
- Dropper Loop Rigs with shrimp on hard bottom
- Live Pin Fish, Grunts
- White Bait: all types
- Always have live Shrimp on board



## **Inshore Dock Snapper**

#### Right at your "backyard"



#### **Bigger Mangs in Warm Months**



## **Dock Snapper Reward**



## Offshore Snapper 15-75 miles

- Best Bite = When they're feeding; day or night
  Definitely more aggressive feeding at night
- Snapper are Structure Oriented; Includes live and "hairy" Hard Bottom areas
- Chum, lot's of Chum
- Critical Point: The tide and wind must allow you position the boat ahead and in-line with target.
- Fish the entire water column
  - Free-Line, Light Jigs, Knocker Rigs and "Chicken Rigs"

# Best/Worst Days to Fish

#### **New Moon**

- Two days before, the day of, and two days after the New Moon.
- Poor fishing during these 5 days; <u>night or day</u>.
- My experience and consensus among other Captains as well.

#### Full Moon

- Weak daytime bite two days before, the day of, and two days after the Full Moon.
- Best bite is at night.
- Main Point: these 10 days