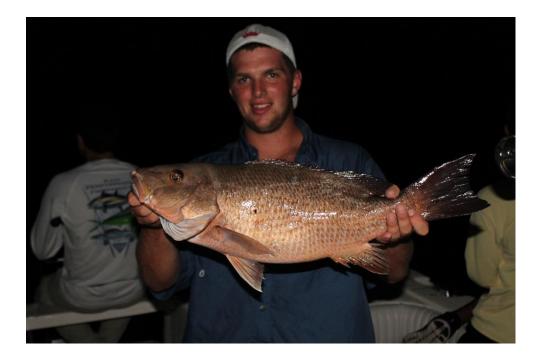

Hard Bottom areas
- Chum, lot's of Chum
- Critical Point: The tide and wind must allow you position the boat ahead and in-line with target.
- Fish the entire water column
  - Free-Line, Light Jigs, Knocker Rigs and "Chicken Rigs"

# Best/Worst Days to Fish

#### **New Moon**

- Two days before, the day of, and two days after the New Moon.
- Poor fishing during these 5 days; <u>night or day</u>.
- My experience and consensus among other Captains as well.

#### Full Moon

- Weak daytime bite two days before, the day of, and two days after the Full Moon.
- Best bite is at night.
- Main Point: these 10 days of the month can be very difficult to fish, especially during the day.

# The Enemies; Day or Night

#### Jewfish

#### Cuda

















# Hard Bottom Mang



## Night and Day Snaps





## **Red Snaps**





## Questions?



Thank You!! Capt. Sam Young 595-6341 www.samyoungcharters.com