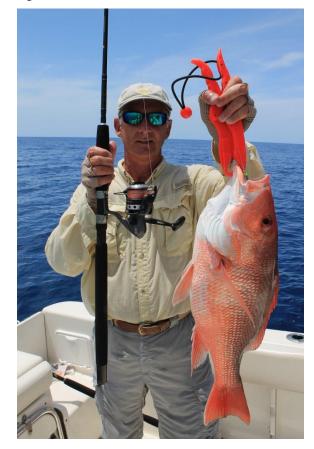

m, lot's of Chum
- Critical Point: The tide and wind must allow you position the boat ahead and in-line with target.
- Fish the entire water column
  - Free-Line, Light Jigs, Knocker Rigs and "Chicken Rigs"

# Best/Worst Days to Fish

#### **New Moon**

- Two days before, the day of, and two days after the New Moon.
- Poor fishing during these 5 days; <u>night or day</u>.
- My experience and consensus among other Captains as well.

#### Full Moon

- Weak daytime bite two days before, the day of, and two days after the Full Moon.
- Best bite is at night.
- Main Point: these 10 days of the month can be very difficult to fish, especially during the day.

# The Enemies; Day or Night

#### Jewfish

#### Cuda

















# Hard Bottom Mang



## Night and Day Snaps





## **Red Snaps**





## Questions?



Thank You!! Capt. Sam Young 595-6341 www.samyoungcharters.com