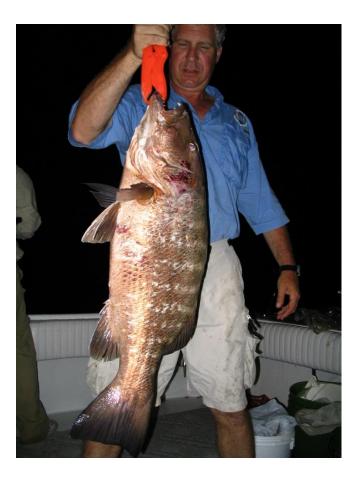

napper are Structure Oriented; Includes live and "hairy" Hard Bottom areas
- Chum, lot's of Chum
- Critical Point: The tide and wind must allow you position the boat ahead and in-line with target.
- Fish the entire water column
  - Free-Line, Light Jigs, Knocker Rigs and "Chicken Rigs"

# Best/Worst Days to Fish

#### **New Moon**

- Two days before, the day of, and two days after the New Moon.
- Poor fishing during these 5 days; <u>night or day</u>.
- My experience and consensus among other Captains as well.

#### Full Moon

- Weak daytime bite two days before, the day of, and two days after the Full Moon.
- Best bite is at night.
- Main Point: these 10 days of the month can be very difficult to fish, especially during the day.

# The Enemies; Day or Night

#### Jewfish

#### Cuda

















# Hard Bottom Mang



## Night and Day Snaps





## **Red Snaps**





## Questions?



Thank You!! Capt. Sam Young 595-6341 www.samyoungcharters.com