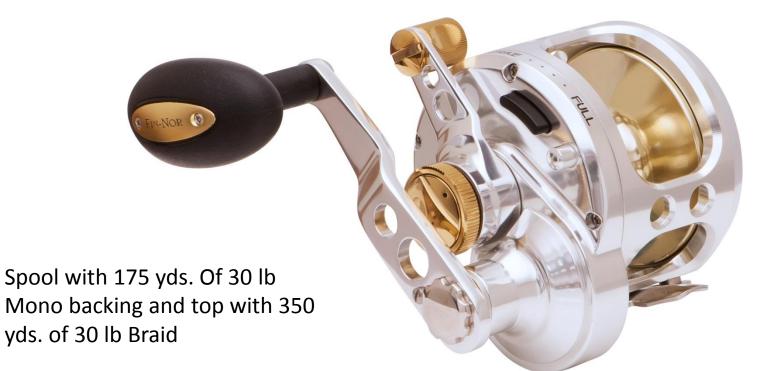

#### **SW Gulf Snapper Fishing**

#### Capt Sam Young 239-595-6341 Or, Google Sam Young Charters for Web Site



# Agenda

- Chum, Tackle, Rigs/Baits
- Day or Night?
- Best/Worst Days to Fish
- Snapper Species Common to SW Gulf

## Chum Blocks – My Favorite



## Serious Chum Mix – My Favorite



## Chum the Water Column



## Quantum Boca and Cabo Spinning Reels

# Boca 50 ( QUANTLM



## **Fin-Nor Marquesa 20**



# **Rod & Reel Combinations**

#### **Snapper Rigs**



#### **Note Butt Length**



### Welcome Assistance



#### Work the water column

- Knocker rigs on the bottom
- Heavy Jig Heads with cut bait
- Free Line jigs; various weights depending on currrent
- Dropper Loop Rigs with shrimp on hard bottom
- Live Pin Fish, Grunts
- White Bait: all types
- Always have live Shrimp on board



## **Inshore Dock Snapper**

#### Right at your "backyard"



#### **Bigger Mangs in Warm Months**



## **Dock Snapper Reward**



## Offshore Snapper 15-75 miles

- Best Bite = When they're feeding; day or night
  Definitely more aggressive feeding at night
- Snapper are Structure Oriented; Includes live and "hairy" Hard Bottom areas
- Chum, lot's of Chum
- Critical Point: The tide and wind must allow yo