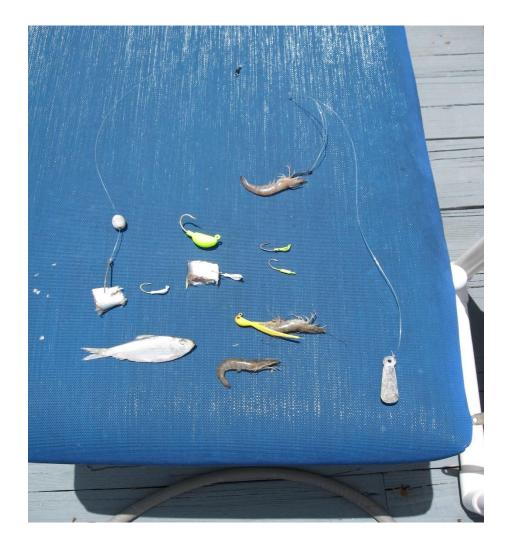

#### Work the water column

- Knocker rigs on the bottom
- Heavy Jig Heads with cut bait
- Free Line jigs; various weights depending on currrent
- Dropper Loop Rigs with shrimp on hard bottom
- Live Pin Fish, Grunts
- White Bait: all types
- Always have live Shrimp on board