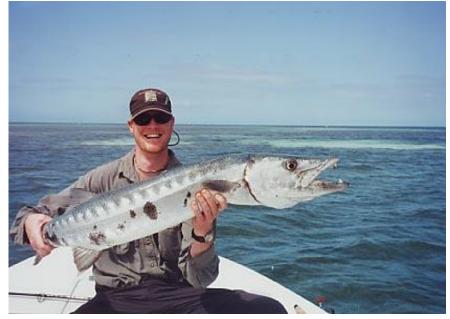

- Snapper are Structure Oriented; Includes live and "hairy" Hard Bottom areas
- Chum, lot's of Chum
- Critical Point: The tide and wind must allow you position the boat ahead and in-line with target.
- Fish the entire water column
  - Free-Line, Light Jigs, Knocker Rigs and "Chicken Rigs"

# Best/Worst Days to Fish

#### **New Moon**

- Two days before, the day of, and two days after the New Moon.
- Poor fishing during these 5 days; <u>night or day</u>.
- My experience and consensus among other Captains as well.

#### Full Moon

- Weak daytime bite two days before, the day of, and two days after the Full Moon.
- Best bite is at night.
- Main Point: these 10 days of the month can be very difficult to fish, especially during the day.

# The Enemies; Day or Night

#### Jewfish

#### Cuda

















# Hard Bottom Mang



## Night and Day Snaps





## **Red Snaps**





## Questions?



Thank You!! Capt. Sam Young 595-6341 www.samyoungcharters.com