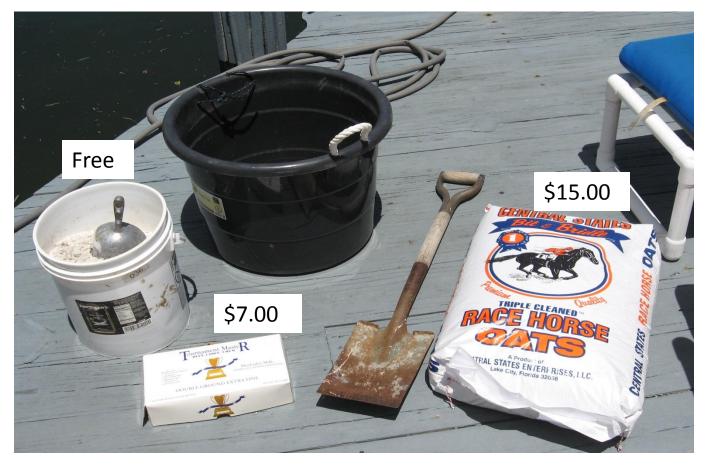

#### **SW Gulf Snapper Fishing**

#### Capt Sam Young 239-595-6341 Or, Google Sam Young Charters for Web Site



# Agenda

- Chum, Tackle, Rigs/Baits
- Day or Night?
- Best/Worst Days to Fish
- Snapper Species Common to SW Gulf

## Chum Blocks – My Favorite



## Serious Chum Mix – My Favorite



## Chum the Water Column



## Quantum Boca and Cabo Spinning Reels

# Boca 50 ( QUANTLM



## **Fin-Nor Marquesa 20**



# **Rod & Reel Combinations**

#### **Snapper Rigs**



#### **Note Butt Length**



### Welcome Assistance



#### Work the water column

- Knocker rigs on the bottom
- Heavy Jig Heads with cut bait
- Free Line jigs; various weights depending on currrent
- Dropper Loop Rigs with shrimp on hard bottom
- Live Pin Fish, Grunts
- White Bait: all types
- Always have live Shrimp on board



## **Inshore Dock Snapper**

#### Right at your "backyard"



#### **Bigger Mangs in Warm Months**



## **Dock Snapper Reward**



## Offshore Snapper 15-75 miles

- Best Bite = When they're feeding; day or night
  Definitely more aggressive feeding at night
- Snapper are Structure Ori