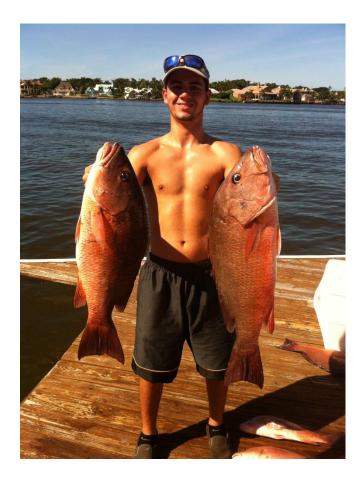

Snapper are Structure Oriented; Includes live and "hairy" Hard Bottom areas
- Chum, lot's of Chum
- Critical Point: The tide and wind must allow you position the boat ahead and in-line with target.
- Fish the entire water column
  - Free-Line, Light Jigs, Knocker Rigs and "Chicken Rigs"

# Best/Worst Days to Fish

#### **New Moon**

- Two days before, the day of, and two days after the New Moon.
- Poor fishing during these 5 days; <u>night or day</u>.
- My experience and consensus among other Captains as well.

#### Full Moon

- Weak daytime bite two days before, the day of, and two days after the Full Moon.
- Best bite is at night.
- Main Point: these 10 days of the month can be very difficult to fish, especially during the day.

# The Enemies; Day or Night

#### Jewfish

#### Cuda

















# Hard Bottom Mang



## Night and Day Snaps





## **Red Snaps**





## Questions?



Thank You!! Capt. Sam Young 595-6341 www.samyoungcharters.com