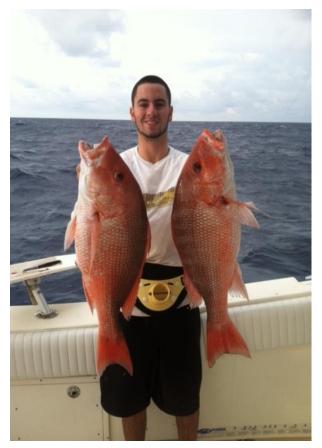

hum, lot's of Chum
- Critical Point: The tide and wind must allow you position the boat ahead and in-line with target.
- Fish the entire water column
  - Free-Line, Light Jigs, Knocker Rigs and "Chicken Rigs"

# Best/Worst Days to Fish

#### **New Moon**

- Two days before, the day of, and two days after the New Moon.
- Poor fishing during these 5 days; <u>night or day</u>.
- My experience and consensus among other Captains as well.

#### Full Moon

- Weak daytime bite two days before, the day of, and two days after the Full Moon.
- Best bite is at night.
- Main Point: these 10 days of the month can be very difficult to fish, especially during the day.

# The Enemies; Day or Night

#### Jewfish

#### Cuda

















# Hard Bottom Mang



## Night and Day Snaps





## **Red Snaps**





## Questions?



Thank You!! Capt. Sam Young 595-6341 www.samyoungcharters.com