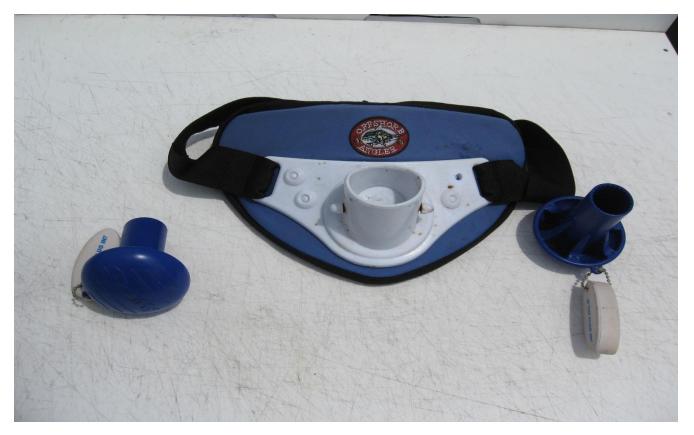

#### **SW Gulf Snapper Fishing**

#### Capt Sam Young 239-595-6341 Or, Google Sam Young Charters for Web Site



# Agenda

- Chum, Tackle, Rigs/Baits
- Day or Night?
- Best/Worst Days to Fish
- Snapper Species Common to SW Gulf

## Chum Blocks – My Favorite



## Serious Chum Mix – My Favorite



## Chum the Water Column



## Quantum Boca and Cabo Spinning Reels

# Boca 50 ( QUANTLM



## **Fin-Nor Marquesa 20**



# **Rod & Reel Combinations**

#### **Snapper Rigs**



#### **Note Butt Length**



### Welcome Assistance



#### Work the water column

- Knocker rigs on the bottom
- Heavy Jig Heads with cut bait
- Free Line jigs; various weights depending on currrent
- Dropper Loop Rigs with shrimp on hard bottom
- Live Pin Fish, Grunts
- White Bait: all types
- Always have live Shrimp on board



## **Inshore Dock Snapper**

#### Right at your "backyard"



#### **Bigger Mangs in Warm Months**



## **Dock Snapper Reward**



## Offshore Snapper 15-75 miles

- Best Bite = When they're feeding; day or night
  Definitely more aggressive feeding at night
- Snapper are Structure Oriented; Includes live and "hairy" Hard Bottom areas
- Chum, lot's of Chum
- Critical Point: The tide and wind must allow you position the boat ahead and in-line with target.
- Fish the entire water column
  - Free-Line, Light Jigs, Kn