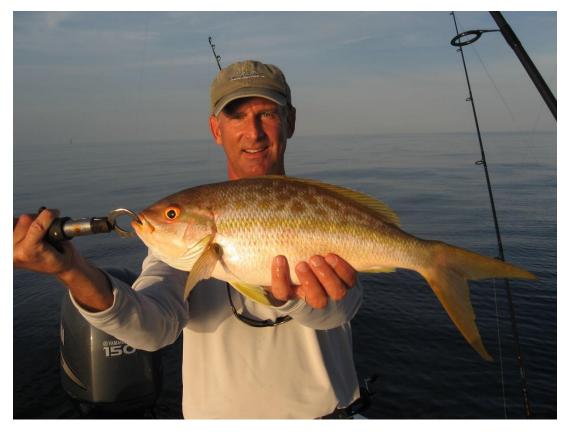

- Critical Point: The tide and wind must allow you position the boat ahead and in-line with target.
- Fish the entire water column
  - Free-Line, Light Jigs, Knocker Rigs and "Chicken Rigs"

# Best/Worst Days to Fish

#### **New Moon**

- Two days before, the day of, and two days after the New Moon.
- Poor fishing during these 5 days; <u>night or day</u>.
- My experience and consensus among other Captains as well.

#### Full Moon

- Weak daytime bite two days before, the day of, and two days after the Full Moon.
- Best bite is at night.
- Main Point: these 10 days of the month can be very difficult to fish, especially during the day.

# The Enemies; Day or Night

#### Jewfish

#### Cuda

















# Hard Bottom Mang



## Night and Day Snaps





## **Red Snaps**





## Questions?



Thank You!! Capt. Sam Young 595-6341 www.samyoungcharters.com